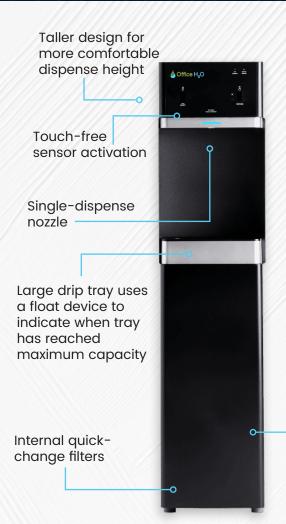

# **DESIGN & TECHNOLOGY**

- · Touch-free sensor activation
- · Innovative design and technology
- Single-point dispense for modern aesthetic

# **BULLET-PROOF RELIABILITY**

- Simple & improved leak-stop lowers operating costs
- Increased dispense rate ideal for filling larger bottles
- Stainless steel reservoirs
- · Large capacity drip tray