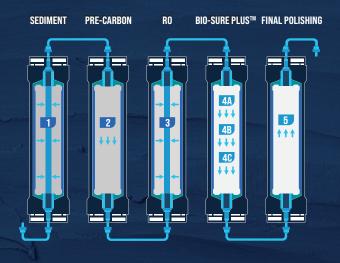

# **MULTI-STAGE PURIFICATION PROCESS**

# 1. SEDIMENT FILTER

Reduces particles such as dirt, silt, rust, and pipe residue

#### 2. PRE-CARBON FILTER

Reduces chlorine, chemicals, and pesticides

#### 3. REVERSE OSMOSIS (RO) FILTER

Reduces such contaminants as solids, arsenic, pharmaceuticals, and metals

# 4. BIO-SURE PLUS™ FILTER

- 4a. Restores & adds over 20 minerals & electrolytes pH-balanced water
- 4b. Enhanced with minerals to increase alkalinity
- 4c. Colloidal Silver wash to maintain the cleanliness of the waterway

# **5. FINAL POLISHING FILTER**

Coconut shell carbon polishes the water for an even cleaner taste