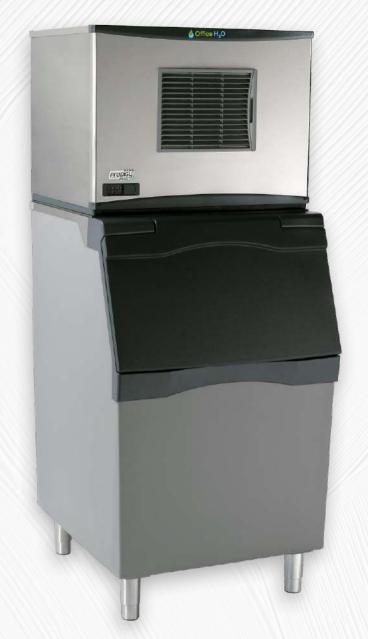

# **SCOTSMAN SCOOP BIN CUBERS**

Scotsman offers a wide variety of ice storage bins to suit your ice storage needs. Polyurethane foam insulation preserves the ice supply for long periods while the polyethylene bin interior is sanitary and easy to clean.

#### **SCOOP BIN SPECIFICATIONS**

| Model          | Cuber 330          | Cuber 530          |
|----------------|--------------------|--------------------|
| Dimensions     | 30"w x 70"h x 24"d | 30"w x 57"h x 31"d |
| Ice Production | 270 lbs            | 420 lbs            |